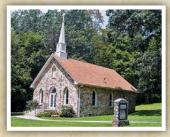

# MAYBERRY PRESBYTERIAN CHURCH

Blue Ridge Parkway, MP 180.1 1127 Mayberry Church Road Meadows of Dan, VA 24120 540-593-2261

Mayberry Presbyterian Church is one of the five historic rock churches located in the tri-county area of Carroll, Floyd, and Patrick counties of southwestern Virginia.