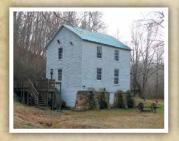

# JACK'S CREEK COVERED BRIDGE

1274 Jacks Creek Road, Woolwine, VA

This 48-foot, oak-constructed bridge was built in 1914.