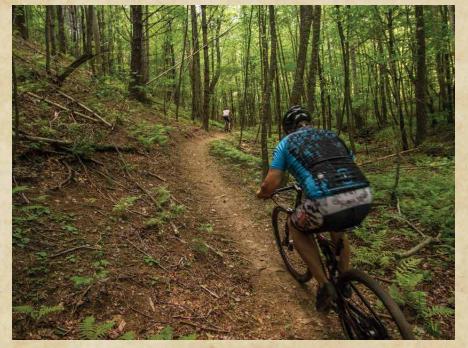

# **MOUNTAIN BIKING TRAILS**

- Reynolds Homestead Trail, Critz, VA 3-mile loop
- I.C. DeHart Mountain Bike Trail System, Woolwine, VA 15 miles of challenging, mostly singletrack trails
- Fairy Stone State Park Trails System
  - Little Mountain Trail System Fairy Stone State Park, VA The Horse Camp Trail: moderately difficult, 1.75-mile trail
  - Lakeshore Trail dirt trail 0.81 mile out and back trail
  - Little Mountain Falls Trail dirt trail Difficult 3.3-mile, multi-use trail
  - Mountain View Trail paved surface Difficult 2.1-mile multi-use trail
  - Turkey Ridge Trail dirt trail Moderate 2.1-mile multi-use trail loop

# I.C. DeHart Trail System -Woolwine, VA

Multi-use, 12-mile hiking and mountain biking trail system, mostly single track.

# Fairy Stone State Park Trails

- Little Mountain Trail System

13 miles of multi-use trails with trickling mountain-stream waterfall, lake-shore views, and natural forest beauty; open to hiking, mountain biking, and horseback riding.

# - Stuart's Knob Trail System

5 miles of moderate to difficult hikingonly trails with scenic overlooks and remnants of historic iron mining. Trail maps are available at park office and at www.virginiastateparks.gov.