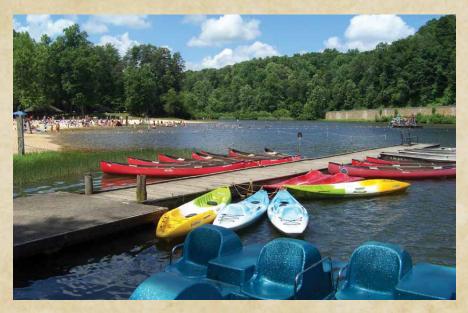

# **FAIRY STONE STATE PARK**

967 Fairystone Lake Drive, Stuart, VA 276-930-2424

www.virginiastateparks.gov

Home to the rare mineral crosses Staurolite, locally called "fairy stone," the park's 4,639 acres of scenic beauty, rich history, and recreational opportunities make it a regional favorite.

#### FAIRY STONE STATE PARK

967 Fairystone Lake Drive, Stuart, VA 276-930-2424

# www.virginiastateparks.gov

Nature programs, hiking, horseback riding, swimming, fishing, canoeing, kayaking, paddle-boarding, boat ramp, camping, RV sites, cabins, picnic areas, amphitheater.

#### PADDLING

- Philpott Lake (off Route 57)
- The Pinnacles of Dan (Meadows of Dan)
- Fairy Stone State Park (off Route 57)
- Dan River (Claudville)