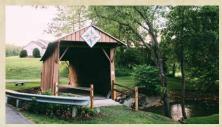

# JACK'S CREEK COVERED BRIDGE

1274 Jacks Creek Road, Woolwine, VA

This 48-foot, oak-constructed bridge was built in 1914.