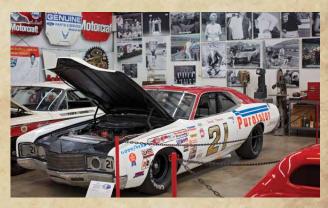

Enjoy a sun-drenched round at the Gordon Trent Golf Course, mosey around Fairy Stone State Park, or take in one of the county's annual festivals, such as the Virginia Peach Festival, FloydFest, the Beach Music Festival, or Front Porch Fest. Fast times await at the Wood Brothers Racing Museum, and historical moments come alive at Reynolds Homestead and at Laurel Hill, the birthplace of General J.E.B. Stuart.

# VIRGINIA MOTORSPORTS MUSEUM AND HALL OF FAME

212 Wood Brothers Drive, Stuart, VA 24171 276-694-5554 · 276-694-5551

### **WOOD BROTHERS RACING MUSEUM**

21 Performance Drive, Stuart, VA 24171 276-694-2121 · 276-694-3406 www.woodbrothers.com