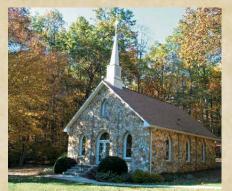

# MAYBERRY PRESBYTERIAN CHURCH

Blue Ridge Parkway, MP 180.1 1127 Mayberry Church Road Meadows of Dan, VA 24120 540-593-2261

Mayberry Presbyterian Church is one of the five historic rock churches located in the tri-county area of Carroll, Floyd, and Patrick counties of southwestern Virginia.