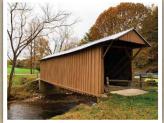

# JACK'S CREEK COVERED BRIDGE

1274 Jacks Creek Road, Woolwine, VA

This 48-foot, oak-constructed bridge was built in 1914.