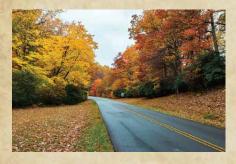

#### **BLUE RIDGE PARKWAY**

The world-famous 469-mile Blue Ridge Parkway crosses Patrick County. Many area attractions are located on or adjacent to the parkway and are referenced by their mile post (MP) number. blueridgeparkway.org

## **BLUE RIDGE PARKWAY**

One hundred species of trees, a variety of flowering shrubs and wildflowers, and many different mammals and birds live along the parkway. Sites allow visitors to stop, park, stretch, visit restrooms and exhibits, hike, or grab a bite to eat.