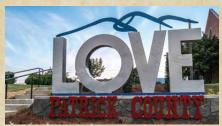

# **PATRICK COUNTY LOVE SIGN**

116 W. Blue Ridge Street Stuart, VA 24171

Erected in 2016, the Patrick County LOVE Sign—at 9 feet high and 16 feet long—stands behind the county's library.