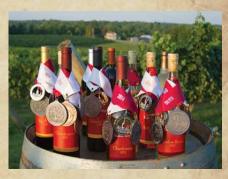

Stop for a picnic at the covered bridge or along the Blue Ridge Parkway, tap your toes to traditional mountain music along the Crooked Road Music Trail, tour the county's unique wineries — Stanburn and Villa Appalaccia. You can even satisfy your sweet tooth with a stop at Nancy's Candy Company, where great-tasting fudge, chocolates, and truffles are made right there at the shop.

#### STANBURN WINERY

158 Conner Drive, Stuart, VA 24171 276-694-7074

www.stanburnwinery.com

Open Saturday and Sunday, April through mid-December, this 18-acre, family-owned and -operated vineyard features five grape varieties grown on-site and 12 wines.

### **VILLA APPALACCIA WINERY**

Blue Ridge Parkway, MP 170.3 752 Rock Castle Gorge, Floyd, VA 24091 540-358-0357

villaappalaccia.com

Specializing in Italian wines, Villa Appalaccia is one of the more unique Virginia wineries. Open for tasting and tours Friday-Sunday, April-November.