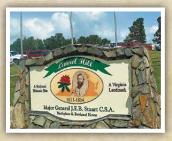

# LAUREL HILL - BIRTHPLACE OF **GENERAL J.E.B. STUART**

1091 Ararat Highway, Ararat, VA 24053 276-251-1833 · www.jebstuart.org

# **LAUREL HILL**

Birthplace of Maj. Gen. J.E.B. Stuart 1091 Ararat Highway, Ararat, VA 24053 276-251-1833 • www.jebstuart.org

This 75-acre site is open to the public from dawn to dusk for self-guided walking tours, hiking, picnicking, and annual events, including a Civil War encampment in the fall.