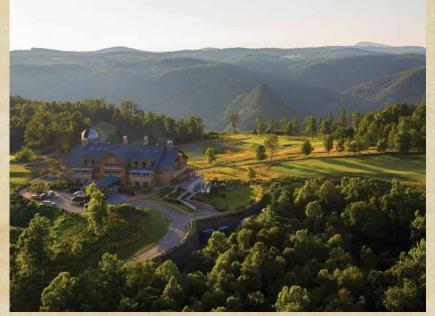

# **PRIMLAND HIGHLAND GOLF** COURSE

2000 Busted Rock Road Meadows of Dan, VA 24120 276-222-3800 • 866-960-7746 primland.com

At an elevation of 3,000 feet in the Blue Ridge Mountains, Primland Highland is a golf course like no other. Ranked No. 13

in Golf Digest's "Top 100 Public Courses in America," the course rates among Virginia's best.

#### PRIMLAND

2000 Busted Rock Road Meadows of Dan, VA 24120 276-222-3800 www.primland.com

#### RESORT

Primland Resort, Auberge Resorts Collection

2000 Busted Rock Road Meadows of Dan, VA 24120 276-222-3800 • TOLL FREE: 866-960-7746 www.primland.com

12,000-acre mountain resort offering worldclass golf, nature-inspired spa, and outdoor adventure activities, including wing-shooting, sporting clays and five-stand, fly fishing, atv- and horseback-riding trails, geocaching, nature hikes, mountain biking, and indoor pool. Dining options range from fine dining to the casual 19th Pub and rustic Stables Saloon. The cedar and stone lodge features 26 guestrooms and suites. Also available are Fairway Cottages, Mountain Homes, and the Golden Eagle Tree House.