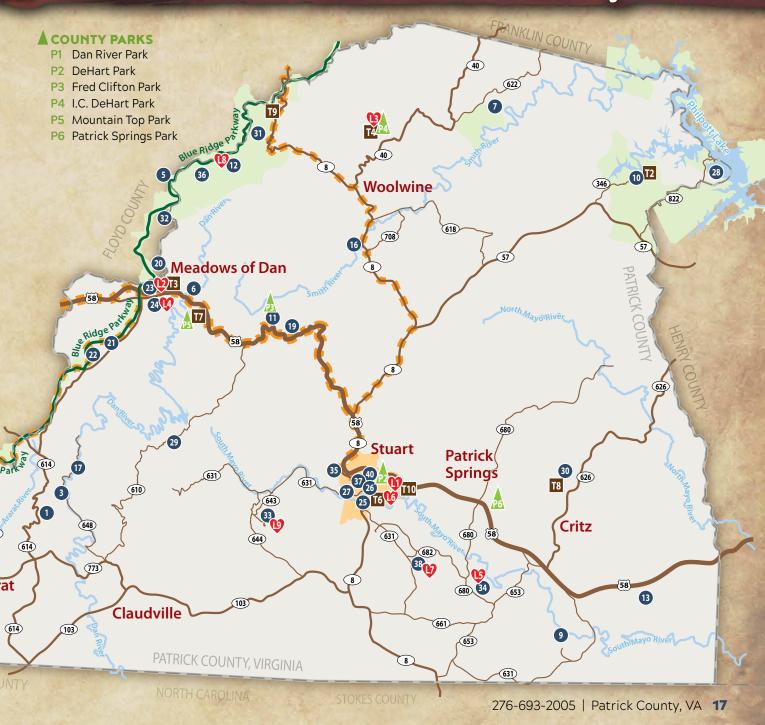

Nancy's Candy Company
- 25 Patrick County Chamber of Commerce and Creative Arts Center
- 26 Patrick County Historical Museum/ Library
- 27 Patrick County Tourism Visitors Center
- 28 Philpott Lake
- 29 Primland Resort

- Reynolds Homestead
- Rocky Knob Recreation Area
- 32 Slate Mountain Presbyterian Church (Floyd)
- 33 Spirithaven Farm
- 34 Stanburn Winery
- 35 Tin Pen Alley
- Villa Appalaccia Winery
- Virginia Motorsports Museum
- Wayside Park
- Willis Gap Community Center
- 40 Wood Brothers Racing Museum

# TRAILS

- T1 Dan River Park Trail
- T2 Fairy Stone State Park
- T3 Hidden Roads Trail
- T4 I.C. DeHart Trails
- T5 Laurel Hills Trails
- T6 Mayo River Rail Trail
- T7 Mountain Top Park Trail
- T8 Reynolds Homestead
- T9 Rock Castle Gorge
- T10 Rotary Field Trails





# County Map



# Annual Evens



# **REGULAR EVENTS**

Front Porch Bluegrass at Poor Farmers Farm - May-July Patrick County Music Association - Third Saturday of each month, except September

Villa Appalaccia's Pizza at the Villa - every Sunday, May-October Reynold's Homestead Music in the Park Concert at Fairy Stone State Park - Last Fridays, May-August

Stanburn Stompin' Saturday Festival - Fourth Saturdays, May-August Willis Gap Community Center Open Jam - Friday nights

#### APRIL

Wine and Food Festival - Uptown Stuart

#### MAY

Strawberry Festival - Town of Stuart Dominion Valley Memorial Weekend - Dominion Valley Park Bootlegger Blitz, VA State Championship Bike Race - Woolwine I.C. Dehart Par

#### JUNE

Stuart Beach Music Festival - Wayside Park Virginia State Covered Bridge Festival - Woolwi